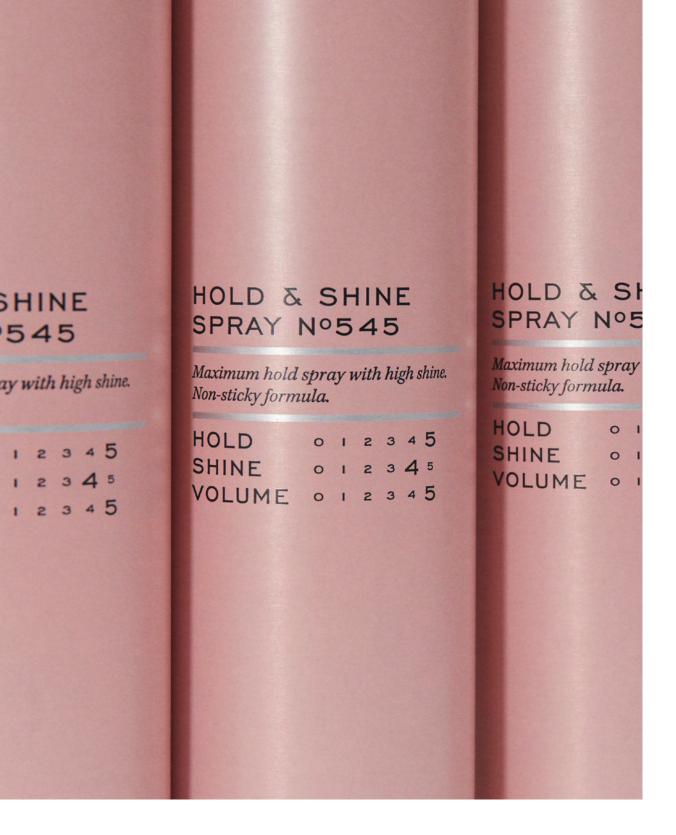

#### HOLD & SHINE SPRAY N°545

Strong hold hair spray that provides a gorgeous, glossy finish without ever weighing it down. Hold & Shine is easy to brush out when you are ready to change your hairstyle.

# HOLD & SHINE SPRAY Nº545

Maximum hold spray with high shine. Non-sticky formula.

HOLD 0 1 2 3 4 5
SHINE 0 1 2 3 4 5
VOLUME 0 1 2 3 4 5