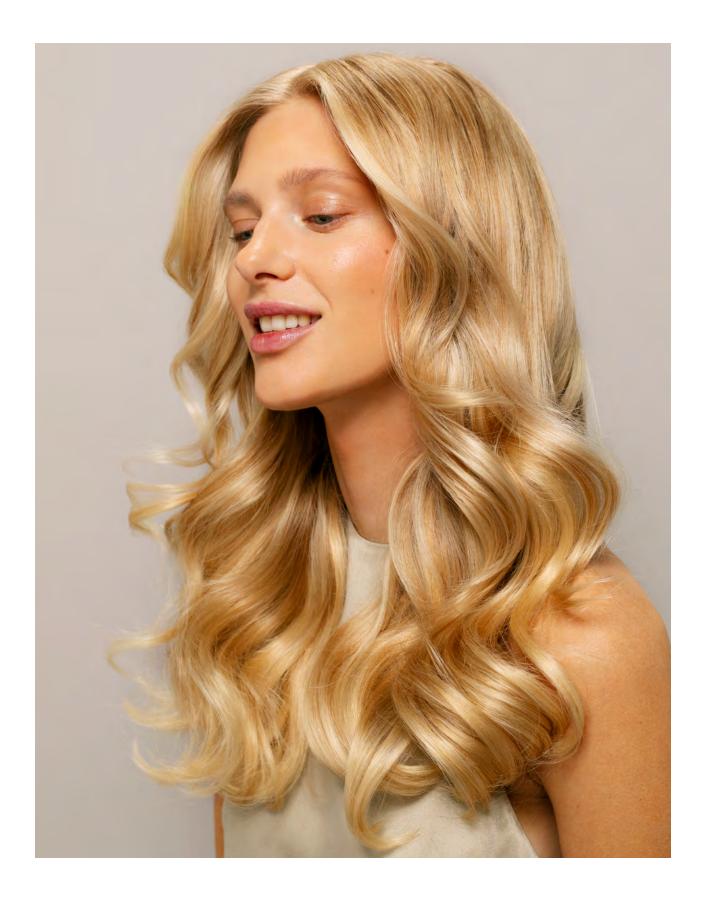

# ILLUMINATE COLOUR

The Illuminate Colour series contains nutritious oils from organic Acaí and Jojoba. The Masque also contains Sweet Almond Oil for extra sheen. The oils are rich in vitamins, Omega 3 and Omega 6, which smooth out and help to protect each strand, leaving hair with enriched colour reflex and a glossy lustre. The series works to illuminate both treated and untreated hair.

#### INSTANT SHINE

Illuminating liquid lotion for instant glossy and silky hair. Revives the colour in the hair and leaves it silky smooth, the perfect finish to your washing routine when you want glasslike hair.