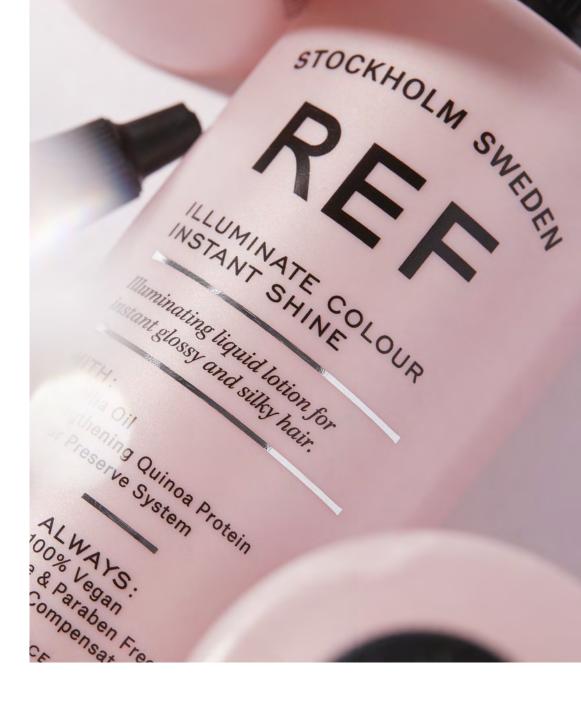

# ILLUMINATE COLOUR

The Illuminate Colour series contains nutritious oils from organic Acaí and Jojoba. The Masque also contains Sweet Almond Oil for extra sheen. The oils are rich in vitamins, Omega 3 and Omega 6, which smooth out and help to protect each strand, leaving hair with enriched colour reflex and a glossy lustre. The series works to illuminate both treated and untreated hair.

#### INSTANT SHINE

Illuminating liquid lotion for instant glossy and silky hair. Revives the colour in the hair and leaves it silky smooth, the perfect finish to your washing routine when you want glasslike hair.

200 ml / 6.76 fl.oz

Organic Acaí Oil Strengthening Quinoa Protein Colour Preserve System