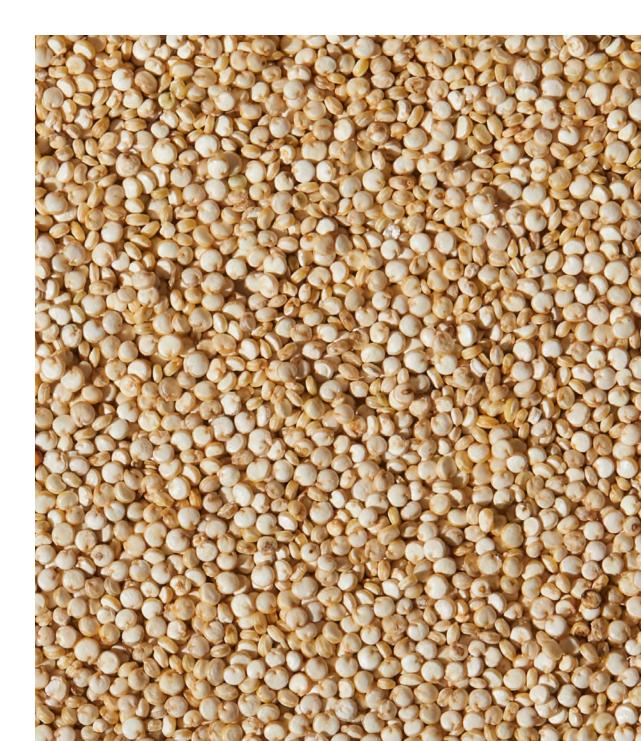

#### STRENGTHENING QUINOA PROTEIN

Strength is the secret behind beautiful hair that doesn't lose it's healthy glow over time. Your hair gets its strength from the natural building block keratin: a strengthening protein with a highly concentrated amount of different amino acids. All REF products contain protein derived from the South American superfood: Quinoa. This vegan Quinoa Protein is very similar to the keratin of hair, which can provide the right strength that the hair needs in order to be healthy and beautiful. In addition to building strength, Quinoa Protein repairs, protects, and adds shine to the hair.