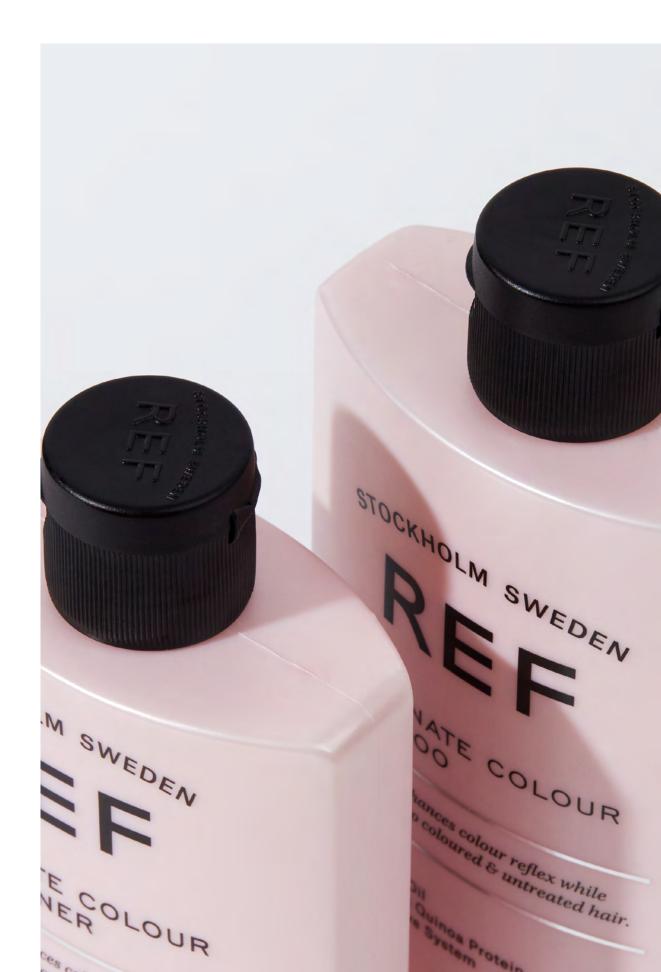

# ILLUMINATE COLOUR

The Illuminate Colour series contains nutritious oils from organic Acaí and Jojoba. The Masque also contains Sweet Almond Oil for extra sheen. The oils are rich in vitamins, Omega 3 and Omega 6, which smooth out and help to protect each strand, leaving hair with enriched colour reflex and a glossy lustre. The series works to illuminate both treated and untreated hair.

#### SHAMPOO

Sulphate free shampoo with botanical extracts specially chosen to protect, strengthen and infuse illuminating shine to natural and colour treated hair. This unique formulation contains enhancing colour preserving nutrients to help revitalize while providing luminescent shine and eliminating flyaways.

200 ml / 6.76 fl.oz

Organic Acaí Oil Strengthening Quinoa Protein Colour Preserve System