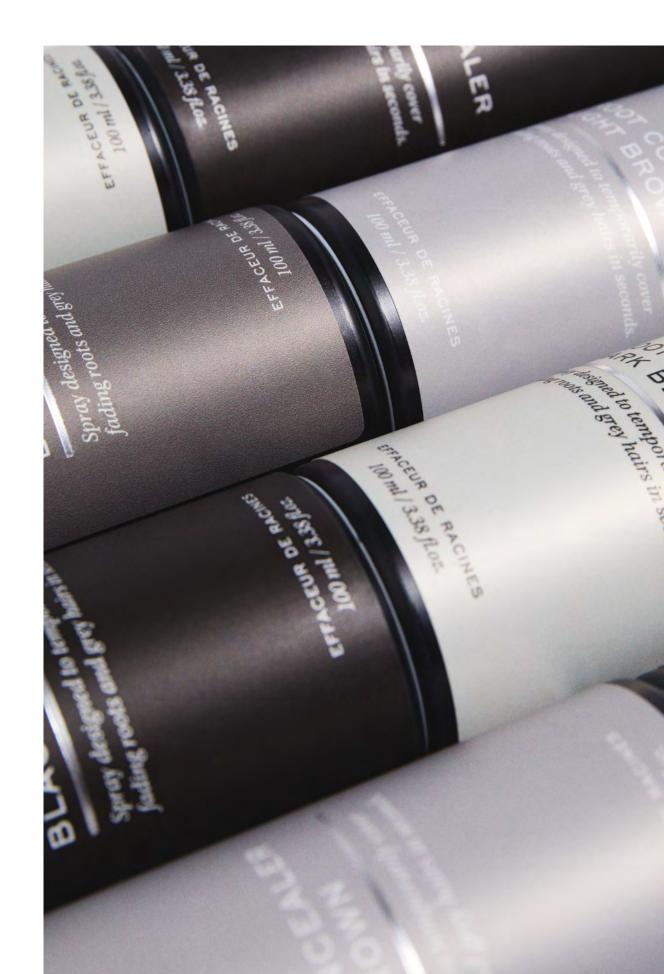

# ROOT CONCEALER

A pigmented spray with 100% Vegan ingredients that effectively and temporarily camouflage hair regrowth and unwanted grey roots. Root Concealer comes in four colours and contains unique pigments that effectively cover the surface of the hair strand to seamlessly hide regrowth. The formula dries quickly and stays in place until your next hair wash.

#### ROOT CONCEALER

Spray designed to cover grey root growth temporarily with just one quick spray. Dries fast and stays until next wash.

DARK BLONDE LIGHT BROWN BROWN BLACK

125 ml / 4.22 fl.oz

#### HOW TO USE:

Use on dry, styled hair. Shake container well. Hold can 10-15 cm / 3-6 inches from hair and spray roots in a light steam.