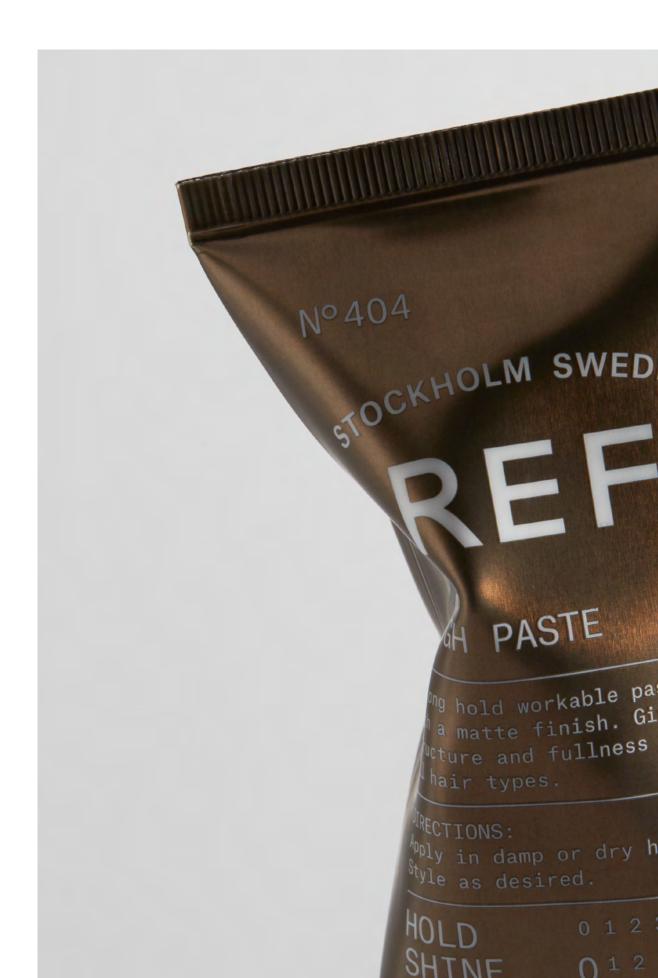

#### ROUGH PASTE N°404

Strong hold, workable paste with a matte finish. Gives structure and fullness to all hair types. Contains beeswax.