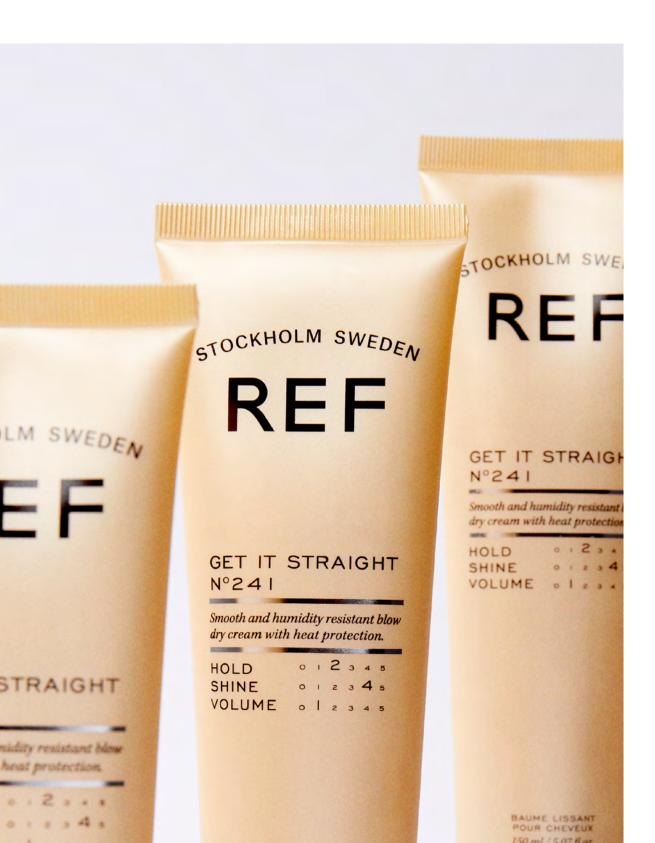

100 ml / 3.38 fl.oz 175 ml / 5.91 fl.oz

GET IT STRAIGHT N°24 I

Smooths out frizz while providing an anti-static effect – creating a silky, straight look. It additionally protects against humidity, helping to protect your hair style in every type of weather.