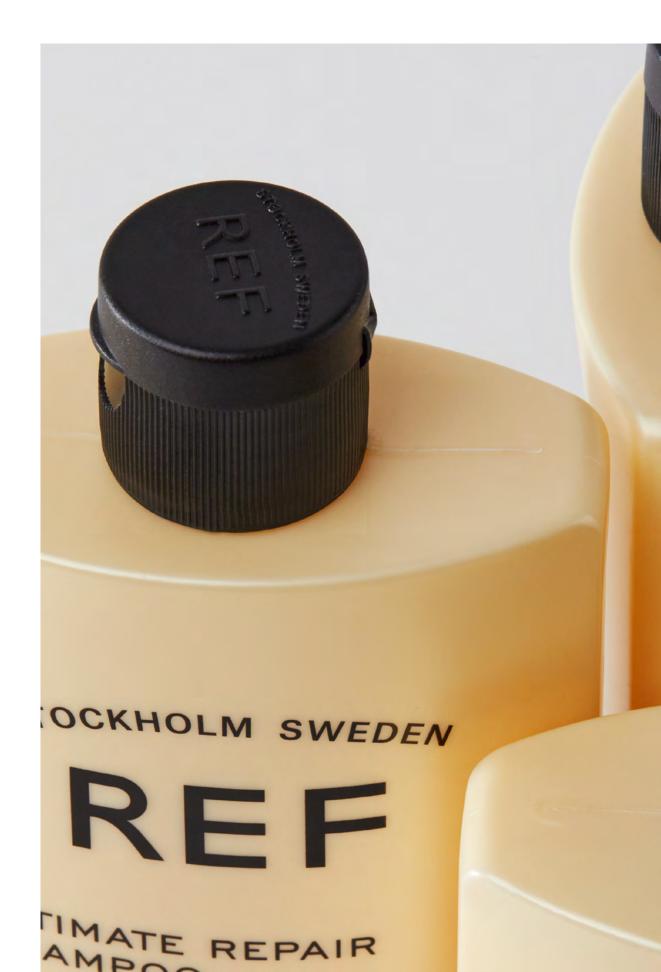

### ULTIMATE REPAIR

The Ultimate Repair series contains organic Murumuru Butter, which promotes moisture retention, restores sheen and softness to the hair while improving it's flexibility. Amino acids from an enhanced dose of Strengthening Quinoa Protein create an impermeable barrier that prevents moisture loss. Helps protect, build, and condition hair to preserve it's natural strength.

#### SHAMPOO

Sulphate free shampoo with botanical extracts specially chosen to protect, strengthen and reconstruct dry, damaged hair from chemical services and thermal styling. Protein strengthening, hand-selected natural extracts soften and smooth, while providing illuminating brilliance and colour protection.