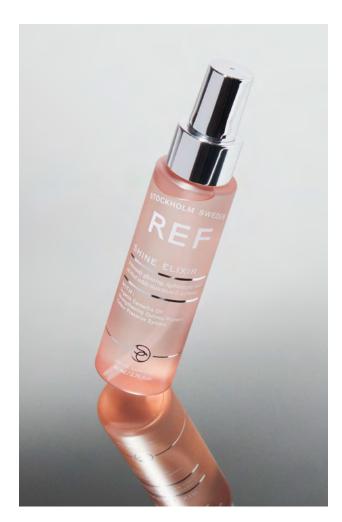

#### SHINE ELIXIR

The glossing oil, Shine Elixir is lightweight and intensely glossing. It makes hair feel soft and leaves it with silky shine. It contains Rosemary Oil and Camelia Oil that hydrates and moisturizes every hair strand. This oil will give your hair the shine of your dreams.