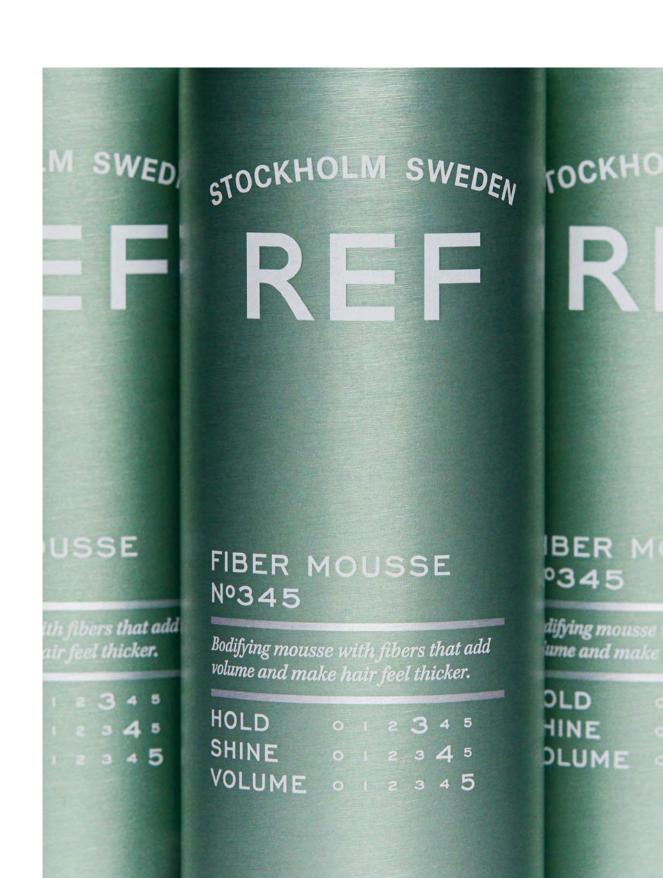

#### FIBER MOUSSE N°345

A unique, soft mousse that gives hair body, texture and volume. Makes hair feel fuller from root to tip through fibers that become activated through heat contact.

75 ml / 2.54 fl.oz 250 ml/ 8.45 fl.oz

# NUMBER SYSTEM

REF styling products have a unique numerical performance system. Stylists and consumers will instantly recognize what appropriate REF styling product to use for each hair need and style. The numbers will help you choose the right product for your needs.

HOLD 0 | 2 3 4 5 SHINE O | 2 3 4 5  $\longrightarrow$  No3O3 VOLUME 0 | 2 3 4 5