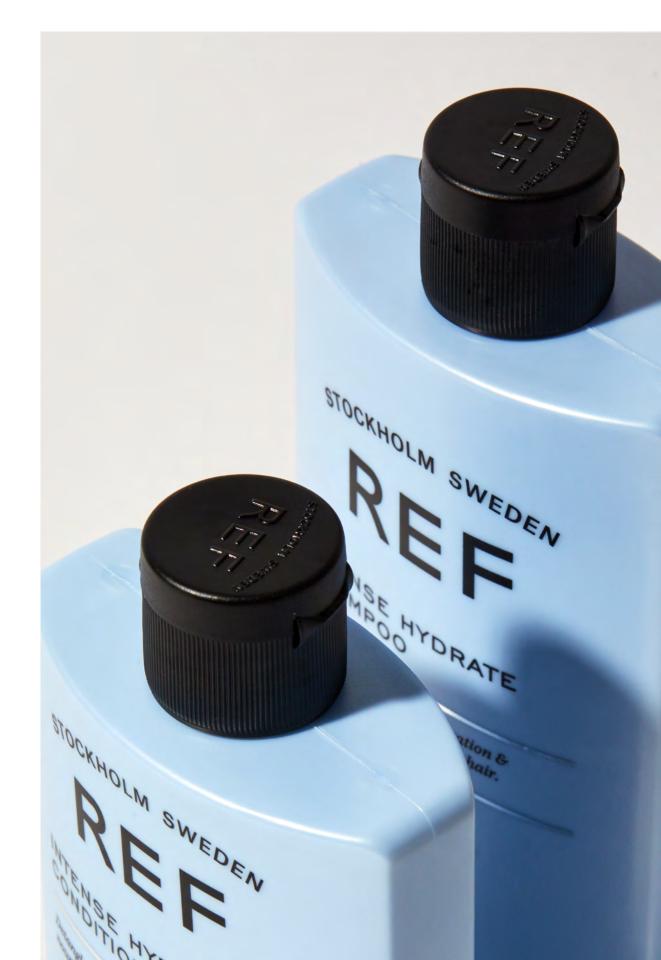

### INTENSE HYDRATE

A series of intensely hydrating products that soften the hair without ever weighing it down. A hydrating cocktail of organic Coconut Oil and Bergamot Oil nourishes each hair strand. Their smoothing properties increase hair's manageability. The fatty acids from the organic Coconut Oil deeply hydrate, while richly nutritious Bergamot Oil leaves hair with a radiant shine.

#### SHAMPOO

Sulphate free shampoo with botanical extracts specially chosen to protect, strengthen and hydrate hair. Results create a smoother, more manageable, nutrient dense, colour safe shine. Antioxidant and vitamin rich formula penetrate the hair to deliver long-lasting moisture and reduce flyaways.