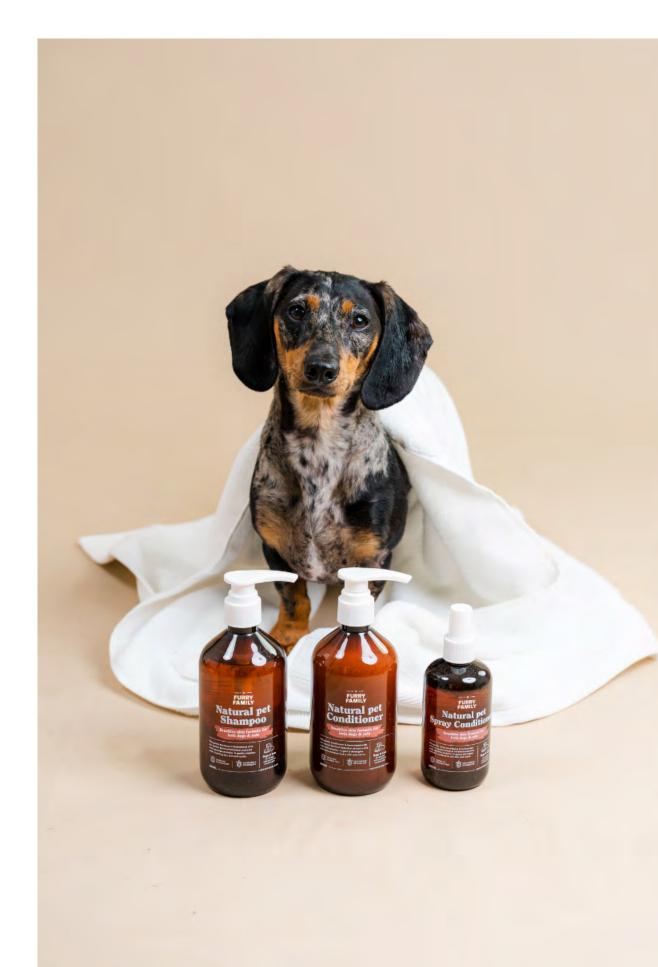

### REF X FURRY FAMILY

Furry Family offers healthy dog food with nourishing ingredients, and is produced in Sweden. REF x Furry Family is a collaboration where expertise within product development meets the passionate love for animals and sustainability. The 100% Vegan fur cleansing products are based on REF's Nature + Science concept which gives pet owners the absolute best care for their furry friends.

#### NATURAL PET SHAMPOO

Formulated with a special blend of botanical extracts and vegetable proteins, along with moisturising Aloe Vera and ProVitamin B5. Gently cleanses while soothing dry skin and coats. Massage a small amount into damp fur, avoiding eyes and ears.

#### NATURAL PET CONDITIONER

All-natural ingredients that untangle and nourish the coat. Contains Avocado Oil which moisturizes dry skin and gives the coat a soft feel. Massage a small amount into damp fur and rinse with cool, clear water.

### NATURAL PET SPRAY CONDITIONER

Contains detangling properties which make brushing and combing easy. Avocado Oil nourishes while Almond Oil softens the coat. Spray on dry fur and comb.

500 ml / 16.91 fl.oz